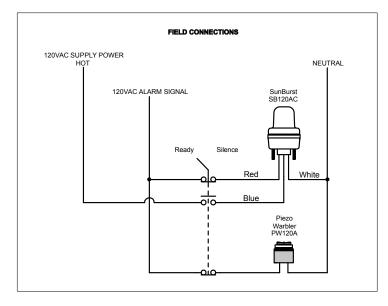

## **Alarm Includes**

- 1 ea PW120A- piezo buzzer (red)
- 1 ea SB120AC LED (red)
- 1 ea Silence Switch 2 position key operated selector switch
- Mounting hardware for box not included

#### LEC

• Part No. SB120AC (red)

Voltage: 120VACCurrent Draw: 150mAFlashes per Minute: 60

## **Piezo**

• Part No. PW120A (red)

Voltage: 120VACCurrent Draw: 40mA

Sound Output: 80dB min @ 2 feet
Resonant frequency 2.9 ± 0.5kHz