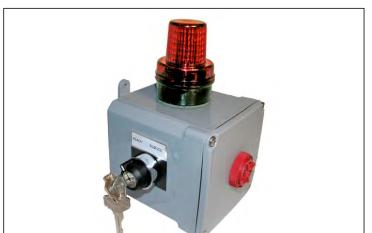

# **Spa Alert**

Part No: AVPW120CXFTRP

The Ingram Spa Alert uses a super bright LED and 95 dB audible piezo alarm to alert you of a problem. The unit is equipped with a two position key operated switch that can be used to silence the alarm after it has been activated. The Spa Alarm is Nema 4X rated to withstand harsh outdoor conditions. Nema 4X means the unit is water tight and hose down proof.

## **Alarm Includes**

- 1 ea PW120A- piezo buzzer (red)
- 1 ea SB120AC LED (red)
- 1 ea Silence Switch 2 position key operated selector switch
- Mounting hardware for box not included