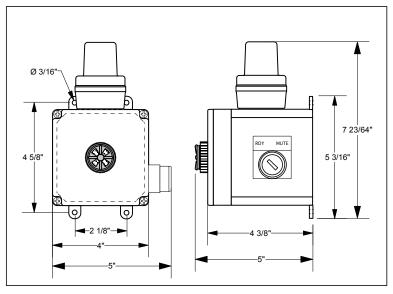

## **Features**

- UL Type 4X box with external mounting feet
- UL Type 4X super bright LED (E121431)
- UL Type 4X piezo buzzer (E175530)
- LED provides 360 degree visibility
- LED 2 operation modes: steady on and flash
- Piezo solid state construction for reliability
- Piezo low power consumption
- Piezo has a distinctive tone that cuts through ambient noise